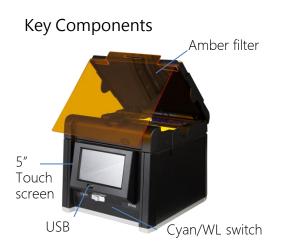

# Gel Imager

Compact & stand alone operation Dual lights: Cyan & White Easy to use without learning Affordable for every lab

**Glite T8** is a stand alone operation & compact gel documentation system for all research labs with professional-grade sensitivity for DNA-Flour detection. Glite T8 equips with cyan light & epi white & white back light suitable for following applications: EtBr, GelRed, GelGreen, SYBR Gold, GelSafe, ECO Safe, Coomassie G-250, Silver Staining, X-Ray film and more.

## **Glite T8** Gel Imager

Compact & stand alone operation

- Dual lights: Cyan & White
- Easy to use without learning
- Affordable for every lab

### Specification

|                  | Glite T8GW                                  |
|------------------|---------------------------------------------|
| Camera sensor    | CMOS                                        |
| Image Resolution | 8 Mega pixels                               |
| Saving Bit Depth | 8, 16 bits/channel                          |
| Exposure setting | 11 Levels                                   |
| Cyan light       | V                                           |
| White Epi light  | V                                           |
| White back light | V                                           |
| Viewing area     | 16 x 11 cm                                  |
| Emission Filter  | Amber filter                                |
| Image Format     | TIFF, JPEG                                  |
| UI Language      | English、簡中、繁中                               |
| I/O Port         | USB, HDMI                                   |
| Dimension        | 300 X 260 X 257 mm/ 11.8 X 10.2 X 10.1 inch |
| Weight           | 10kgs / 22lbs                               |
| Power            | AC Adaptor, 12V/4.16A                       |