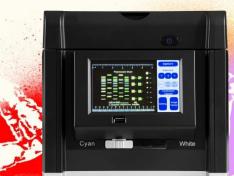

# Gel Imager

Compact & stand alone operation Dual lights: Cyan & White Easy to use without learning Affordable for every lab

**Glite T8** is a stand alone operation & compact gel documentation system for all research labs with professional-grade sensitivity for DNA-Flour detection. Glite T8 equips with cyan light & epi white & white back light suitable for following applications: EtBr, GelRed, GelGreen, SYBR Gold, GelSafe, ECO Safe, Coomassie G-250, Silver Staining, X-Ray film and more.

## **Glite T8** Gel Imager

Compact & stand alone operation

- Dual lights: Cyan & White
- Easy to use without learning
- Affordable for every lab