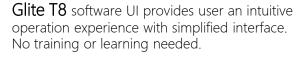

### Simplified UI

 Clean & simplified UI allow users easily understand how to operate machine without learning.