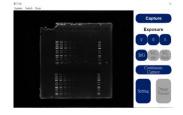

#### Continuous image capture

 Automatic capture images with different exposure values. Saving user's time and efforts

www.scanace.com