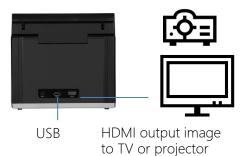

### Specification

|                  | Glite T8GW                                  |
|------------------|---------------------------------------------|
| Camera sensor    | CMOS                                        |
| Image Resolution | 8 Mega pixels                               |
| Saving Bit Depth | 8, 16 bits/channel                          |
| Exposure setting | 11 Levels                                   |
| Cyan light       | V                                           |
| White Epi light  | V                                           |
| White back light | V                                           |
| Viewing area     | 16 x 11 cm                                  |
| Emission Filter  | Amber filter                                |
| Image Format     | TIFF, JPEG                                  |
| UI Language      | English、簡中、繁中                               |
| I/O Port         | USB, HDMI                                   |
| Dimension        | 300 X 260 X 257 mm/ 11.8 X 10.2 X 10.1 inch |
| Weight           | 10kgs / 22lbs                               |
| Power            | AC Adaptor, 12V/4.16A                       |