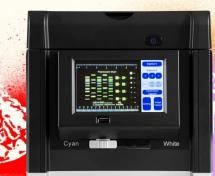

# Gel Imager

Compact & stand alone operation Dual lights: Cyan & White Easy to use without learning Affordable for every lab

**Glite T8** is a stand alone operation & compact gel documentation system for all research labs with professional-grade sensitivity for DNA-Flour detection. Glite T8 equips with cyan light & epi white & white back light suitable for following applications: EtBr, GelRed, GelGreen, SYBR Gold, GelSafe, ECO Safe, Coomassie G-250, Silver Staining, X-Ray film and more.

### Simplified UI

 Clean & simplified UI allow users easily understand how to operate machine without learning.

## **Glite T8** Gel Imager

Compact & stand alone operation

- Dual lights: Cyan & White
- Easy to use without learning
- Affordable for every lab